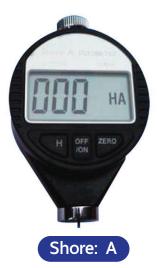

#### Shore A Specification

Measuring range: 0-100 Shore A units Depth of indentation: 0-2.5mm (the testing material has to be thicker than 6mm) Indentor: Flat Cone Point 35° Test pressure: 12.5N Weight: 200g (net), 300g (gross) Dimensions: 115x60x25mm