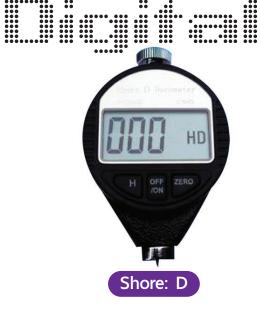

#### Shore D Specifications

Measuring range: 0-100 Shore D units Measuring force: 4.45-44.5N Depth of indentation: 0-2.5mm (the testing material has to be thicker than 6mm) Test pressure: 50N Weight: 200g (net), 300g (gross) Dimensions: 115x60x25mm