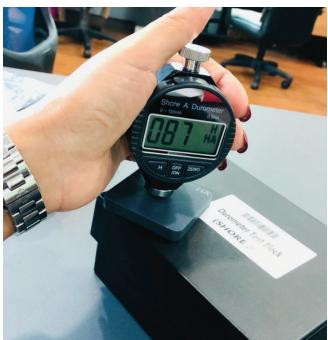

#### Shore A Specification

Measuring range: 0-100 Shore A units Depth of indentation: 0-2.5mm (the testing material has to be thicker than 6mm) Indentor: Flat Cone Point 35° Test pressure: 12.5N Weight: 200g (net), 300g (gross) Dimensions: 115x60x25mm