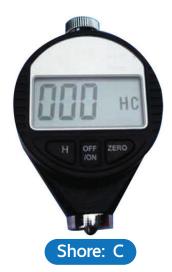

### Shore C Specifications

Measuring range: 0-100 Shore C units Depth of indentation: 0-2.5mm (the testing material has to be thicker than 6mm) Indentor: Flat Cone Point 35° Test pressure: 12.5N Weight: 200g (net), 300g (gross) Dimensions: 115x60x25mm